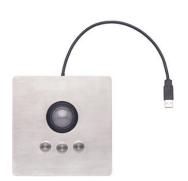

## PM-TB

Panel mount Industrial Optical Trackball

The panel mount PM-TB by iKey® offers solid-state laser trackball technology in a completely sealed and waterproof enclosure. Designed to meet NEMA 4X protection, the PM-TB's 38-mm trackball sits inside polycarbonate housing with stainless steel bezels. The trackball is easily removable for convenience cleaning, while an adjustable tension ring ensures the proper amount of trackball smoothness for any user. In addition, the PM-TB features sealed stainless steel switches. The PM-TB is ESD-safe, and available with the choice of either PS/2 or USB cables. Features:

Adjustable Tension Ring
ESD Safe
PS/2 or USB configurations available
Removable Ball
Stainless Steel Bezel