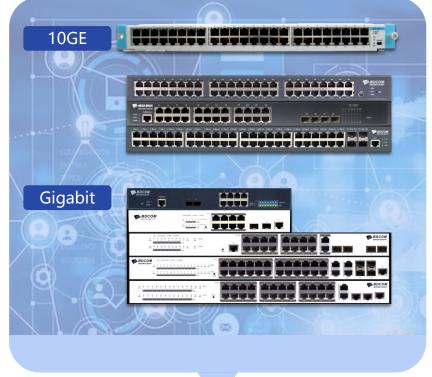

# **10GE Switch**

- Carrier-level reliability
- BVSS virtualization
- Rich 10GE port combinations

#### **©** Full 10GE switches

### **©** L3 10GE switches

#### **©** L3-Lite 10GE switches

# **Access Switch**

Various port combinations
Plug and play
Cost-effective

Rich product series Advanced functions Easy configuration

Large cache and no jam High-quality full-load power supply

# **PoE Switch**

BDCOM wide range of PoE product line with top reliability & functionality.

Unmanaged

Managed