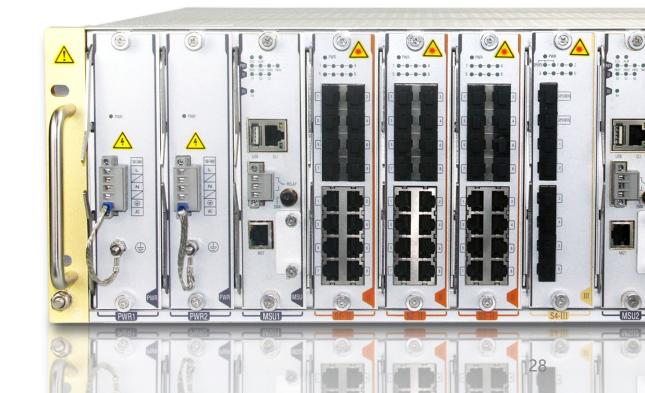

#### **TNM4000**

- Size: 4U/8U height, 19 inch rack mount
- Slots: 10/20 slots, up to 200 service ports
- Ports: Up to 8 10GE ports and 64 GE ports
- Power: N+M redundant fanless industrial power supply
- Operating temperature: -40°C~85°C
- IP40 protection, EMC 4A level, relay alarm, power failure alarm