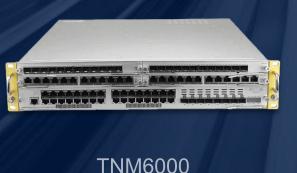

#### **7) TNM6000**

- Size: 2U height, 8 slots, 19 inch rack mount
- Ports: Up to 8 10GE ports and 80 GE ports
- Multifunctional business module, flexible expansion
- Support PoE+, PoE++, EMC 4A level
- The industry's top rack-mounted industrial switches