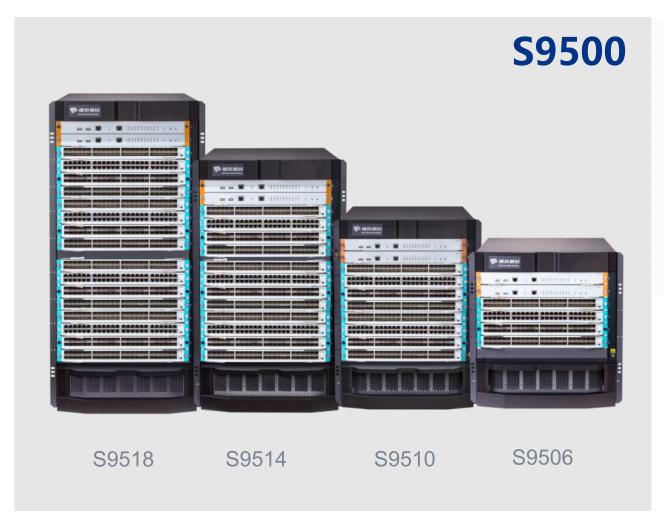

#### Data Center Switch

S9500, S5800

# **Data Center Switch**

Carrier-level reliability

Superhigh throughput

Innovative virtualization