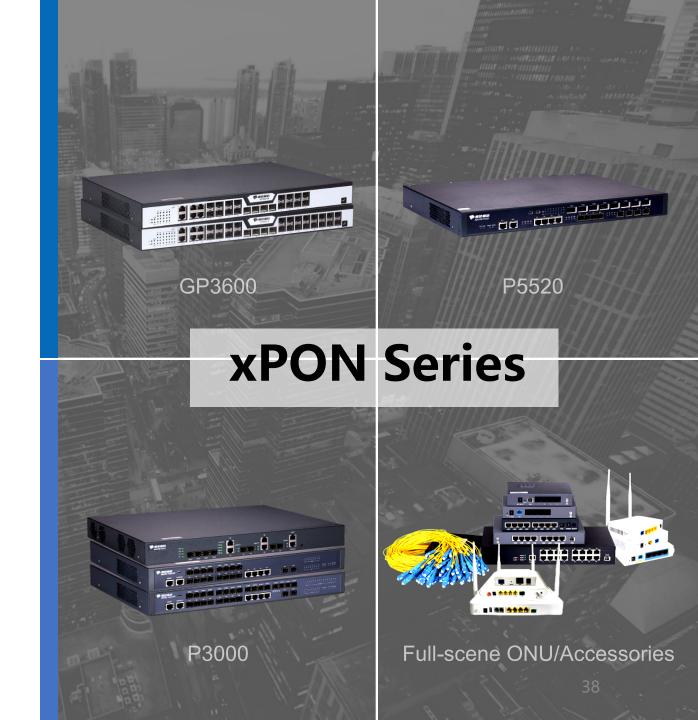

### **Products and Solutions**

BDCOM has rich xPON product lines, covering EPON, GPON, 10GEPON, XG(S)PON (under development).

**POL Solutions FTTH Solutions** Safe City Solutions

- **EPON OLT: P8510/P5910**
- **Converged xPON: GP6606-06/-10** 
  - Distributed architecture to meet line speed forwarding.
  - Dual MCU and dual power supply redundancy, TypeB/C dual-homing protection, carrier-level reliability.
  - Support access and aggregation integration of EPON/GPON/10GEPON/XG(S)PON/GE/10GE to reduce costs.
  - Large capacity, high density, support up to 128 EPON/GPON and 64 10GEPON/XG(S)PON.
  - Support routing function to achieve dual roles of PON access and core/aggregation.
  - Support COP management.

GPON OLT: GP3600 SeriesEPON OLT: P3000 Series10G EPON OLT: P5520

- Support layer-3 routing
- Support 1:1 convergence
- Support COP management
- Support Type-B dual-homing

## Full-scene ONU/Accessories

- xPON ONU adaptive EPON/ GPON network.
- Independent R&D of OAM/OMCI to ensure refined management through OLT.
- Support COP management.
- Improve the POL solution through IPPBX, optical splitter.