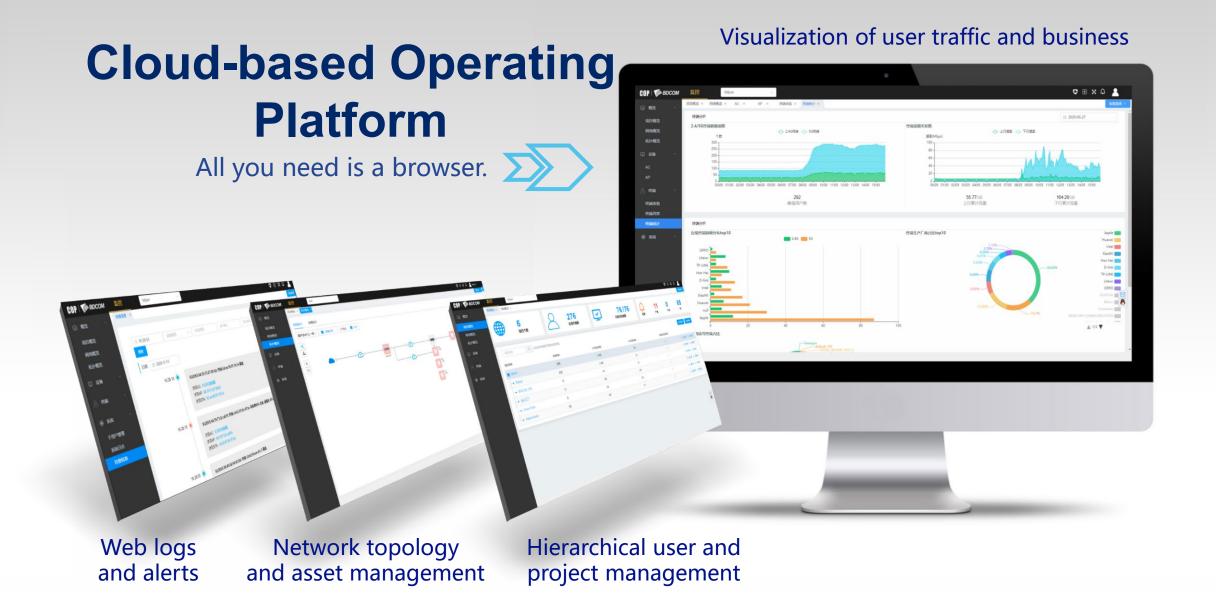

# Cloud-based Operating Platform

# Aim to O&M, but not only O&M

- Unified management of six product lines.
- Asset management, network operation and maintenance, operation alarms, all done in one browser.
- Intimate WeChat Mini Program, to manage anytime and anywhere.
- Display professional protocols through intuitive reports, easy to use.

# **Cloud-based Operating Platform**

With over 20-year technology precipitation and a strong marketing team, BDCOM can meets diverse customer needs.