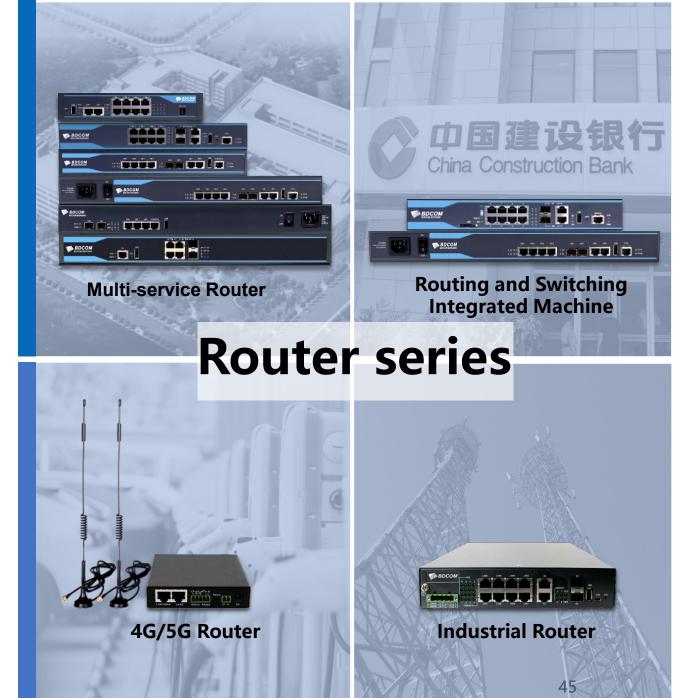

## Routing & Switching Integrated Machine

- Multiple functions in one device, saving money.
- Full-featured switching capability, powerful .
- Few failure point, saving energy.
- Simple operation and maintenance, saving time.

## 4G/5G Router

- Extended operating temperature, and anti-thunder
- 4G and 5G network access capabilities
- APN private network, VPN encryption, safe and reliable
- · Centralized management in the cloud

## Industrial Router

- Full-featured routing protocol stack
- Integrated routing and switching
- High-precision synchronous clock
- Industrial extended temperature: -20°C~70°C