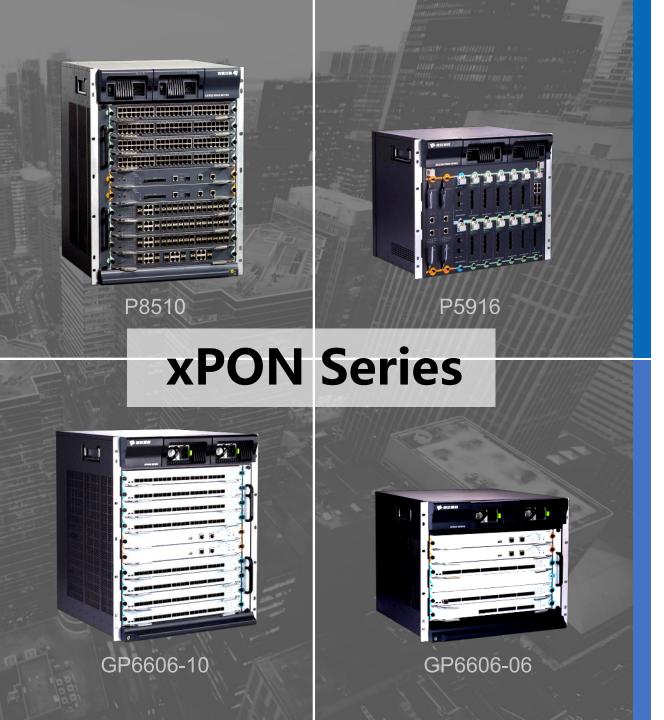

### **Products and Solutions**

BDCOM has rich xPON product lines, covering EPON, GPON, 10GEPON, XG(S)PON (under development).

**POL Solutions FTTH Solutions** Safe City Solutions

- **EPON OLT: P8510/P5910**
- **Converged xPON: GP6606-06/-10** 
  - Distributed architecture to meet line speed forwarding.
  - Dual MCU and dual power supply redundancy, TypeB/C dual-homing protection, carrier-level reliability.
  - Support access and aggregation integration of EPON/GPON/10GEPON/XG(S)PON/GE/10GE to reduce costs.
  - Large capacity, high density, support up to 128 EPON/GPON and 64 10GEPON/XG(S)PON.
  - Support routing function to achieve dual roles of PON access and core/aggregation.
  - Support COP management.

# **xPON Series Solutions**