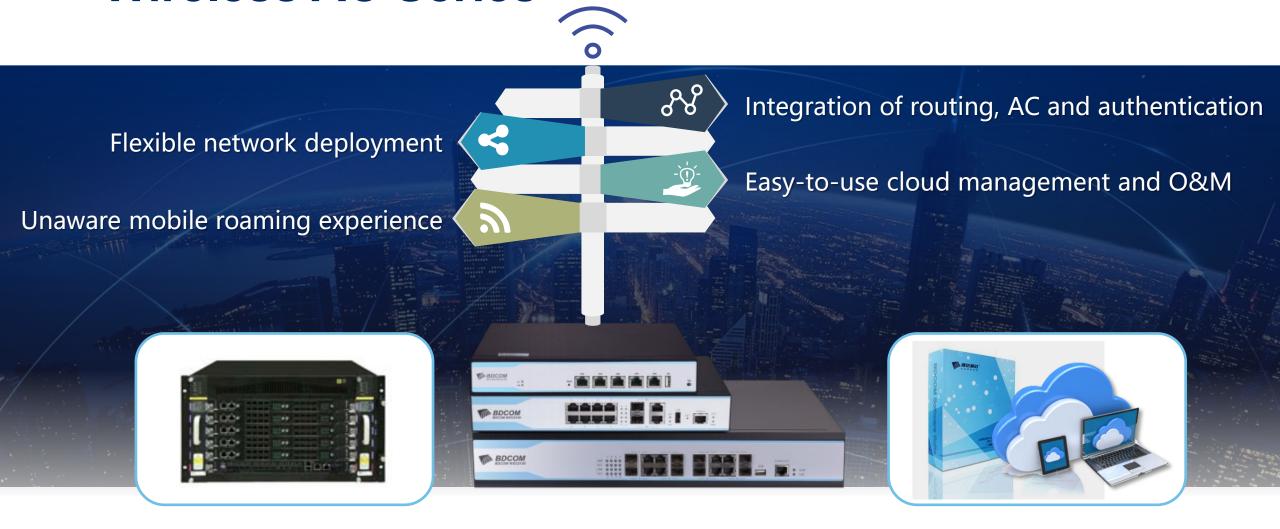

# Router & Wireless

BDCOM Commercialized Router: No. 001 Access Certificate of MIIT, vendor partner of Chinese Operators, multi-service supported

Router seriesBIG Converged Gateway

Provide users with full-scene, high-quality wireless solutions.

WAP seriesWireless AC Series

- Multi-service supported
- IPv4/v6 dual stack
- Operator's centralized procurement specifications
- WAN modules such as serial port, E1, POS.

## Routing & Switching Integrated Machine

- Multiple functions in one device, saving money.
- Full-featured switching capability, powerful .
- Few failure point, saving energy.
- Simple operation and maintenance, saving time.