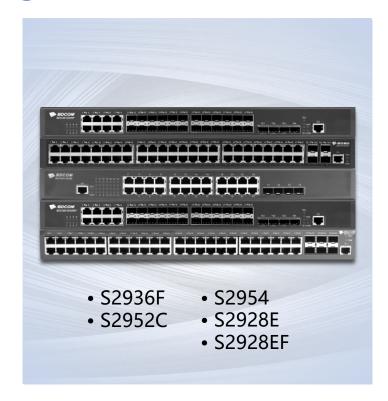

#### Layer-3 Switch

S5600, S3900/PoE, S2900/PoE

#### **Access Switch**

S2500/PoE, S2200/PoE S1500/PoE, S1200/PoE S1000/PoE

# **Access Switch**

Various port combinations
Plug and play
Cost-effective

Rich product series Advanced functions Easy configuration

Large cache and no jam High-quality full-load power supply