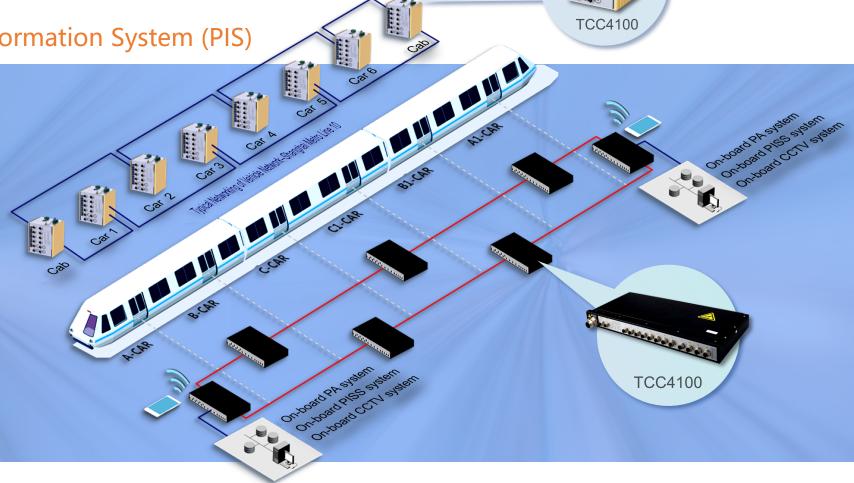

# **Rail Transit Solution**

Passenger Information System (PIS)

#### **Backbone network ETB**

- Comply with IEC61375-2-5
- Dynamic train formation
- Train topology self-discovery during unhooking/joining

Passenger Information System (PIS) Automatic Fare Collection System (AFC) Integrated Supervisory Control System (ISCS) Information Screening and Delivery System(ISDS)