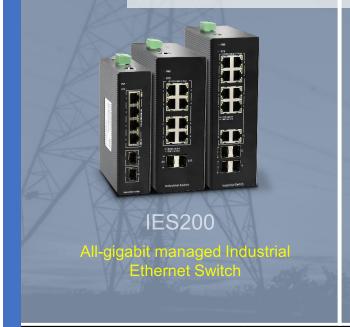

#### **F** IES200 Series

- 6, 10, 14-port DIN-rail series, with PoE.
- Operating temperature -40°C~75°C/85, IP40 protection, EMC4 level.

TNM4000 High-end L3 managed Industria Ethernet Switch

# **Industrial Switch**

IES2000 Lite-L3 managed Industrial Ehternet Switch