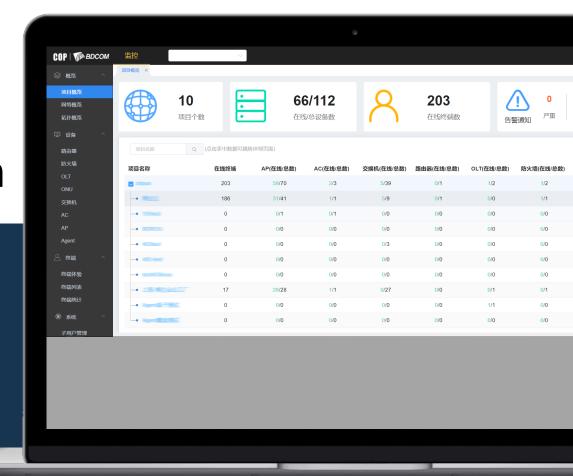

# Cloud-based Operating Platform

# Aim to O&M, but not only O&M

- Unified management of six product lines.
- Asset management, network operation and maintenance, operation alarms, all done in one browser.
- Intimate WeChat Mini Program, to manage anytime and anywhere.
- Display professional protocols through intuitive reports, easy to use.

# **Cloud-based Operating Platform**

With over 20-year technology precipitation and a strong marketing team, BDCOM can meets diverse customer needs.