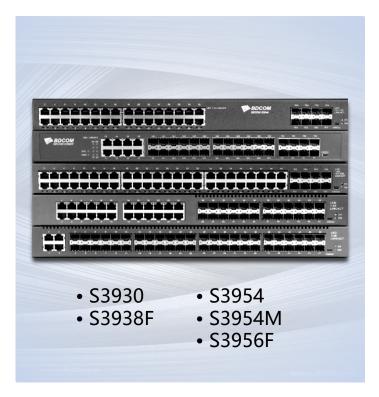

#### Layer-3 Switch

S5600, S3900/PoE, S2900/PoE

# **Access Switch**

Various port combinations
Plug and play
Cost-effective

Rich product series Advanced functions Easy configuration

Large cache and no jam High-quality full-load power supply