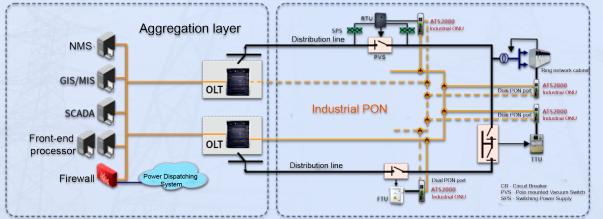

# **Smart-Grid Solution**

Generation

Transformation

**Distribution** 

Usage

- ✓ High reliability, self-healing in milliseconds
- ✓ Anti-interference, EMC4A
- ✓ **Real-time**, PTP1588 precise clock
- ✓ Multi-service access, optical Ethernet, RS232/485 serial port, POE power supply
- ✓ Reliability, dual PON ports, Type c hand in hand
- ✓ Anti-interference, EMC4A
- ✓ Wide coverage, easy to deploy
- ✓ Light operation and maintenance, strong security