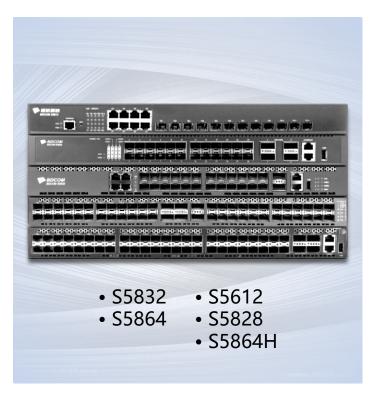

#### Layer-3 Switch

S5600, S3900/PoE, S2900/PoE

# **10GE Switch**

- Carrier-level reliability
- BVSS virtualization
- Rich 10GE port combinations

#### **©** Full 10GE switches

### **©** L3 10GE switches

#### **©** L3-Lite 10GE switches