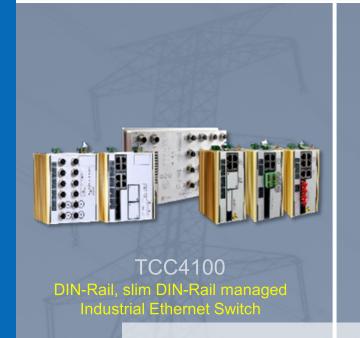

#### TCC4100 Series

- Anodic oxidation aluminum profile chassis, corrugated conduction heat dissipation design.
- Operating temperature -40°C~85°C, IP40 protection, EMC4A level.
- Hundreds of models and specifications meet the highest certifications in the power, rail transit.