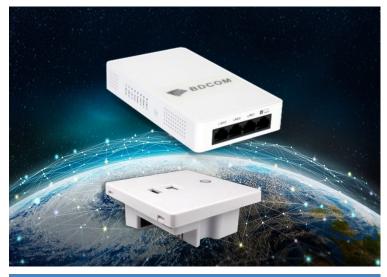

# Wireless AP Series

Ceiling-mounted Wireless AP

WiFi5/WiFi6 chip solutions
High-density wireless coverage
Stable connection
Fully automatic seamless roamin

Wall-in Wireless AP

Optimized antenna design
Switchable LED
Energy-saving