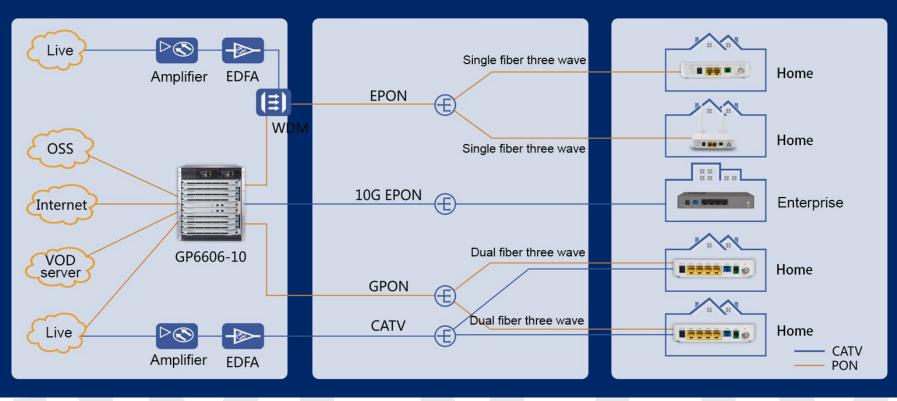

### **Products and Solutions**

BDCOM has rich xPON product lines, covering EPON, GPON, 10GEPON, XG(S)PON (under development).

**POL Solutions FTTH Solutions** Safe City Solutions

- **EPON OLT: P8510/P5910**
- **Converged xPON: GP6606-06/-10** 
  - Distributed architecture to meet line speed forwarding.
  - Dual MCU and dual power supply redundancy, TypeB/C dual-homing protection, carrier-level reliability.
  - Support access and aggregation integration of EPON/GPON/10GEPON/XG(S)PON/GE/10GE to reduce costs.
  - Large capacity, high density, support up to 128 EPON/GPON and 64 10GEPON/XG(S)PON.
  - Support routing function to achieve dual roles of PON access and core/aggregation.
  - Support COP management.

GPON OLT: GP3600 SeriesEPON OLT: P3000 Series10G EPON OLT: P5520

- Support layer-3 routing
- Support 1:1 convergence
- Support COP management
- Support Type-B dual-homing

#### **Service quality assurance**

- Large bandwidth, support multi-service IP
- ✓ Dual fiber three wave, single fiber three wave, IPTV terminal
- ✓ Support QoS to guarantee important services