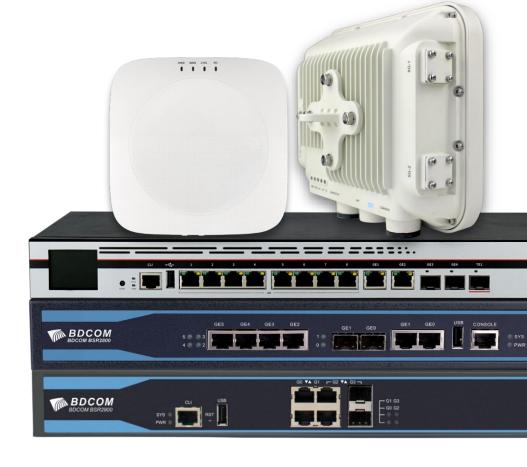

# Router & Wireless

BDCOM Commercialized Router: No. 001 Access Certificate of MIIT, vendor partner of Chinese Operators, multi-service supported

Router seriesBIG Converged Gateway

Provide users with full-scene, high-quality wireless solutions.

WAP seriesWireless AC Series

- Multi-service supported
- IPv4/v6 dual stack
- Operator's centralized procurement specifications
- WAN modules such as serial port, E1, POS.