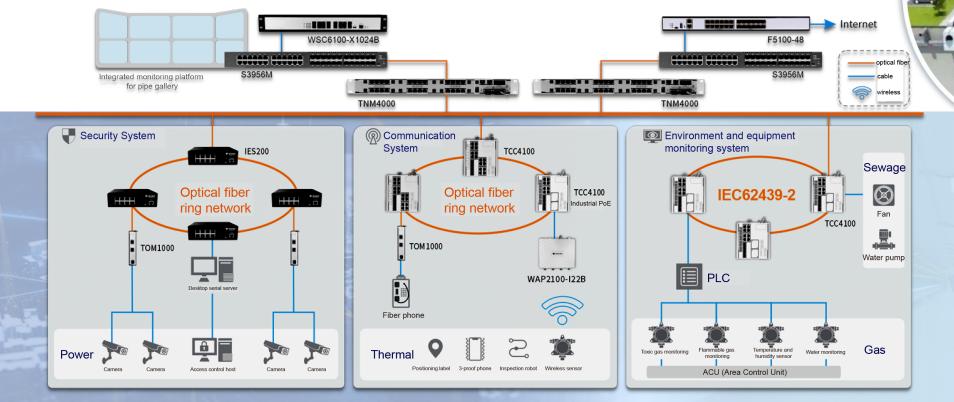

**Pipe Gallery Monitoring Solution** 

Reliable and secure

Expandable

Easy to maintain