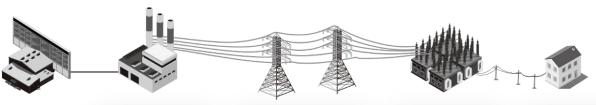

# **Smart-Grid Solution**

Generation

Transformation

**Distribution** 

Usage

- ✓ High reliability, self-healing in milliseconds
- ✓ Anti-interference, EMC4A
- ✓ **Real-time**, PTP1588 precise clock
- ✓ Multi-service access, optical Ethernet, RS232/485 serial port, POE power supply
- ✓ Reliability, dual PON ports, Type c hand in hand
- ✓ Anti-interference, EMC4A
- ✓ Wide coverage, easy to deploy
- ✓ Light operation and maintenance, strong security