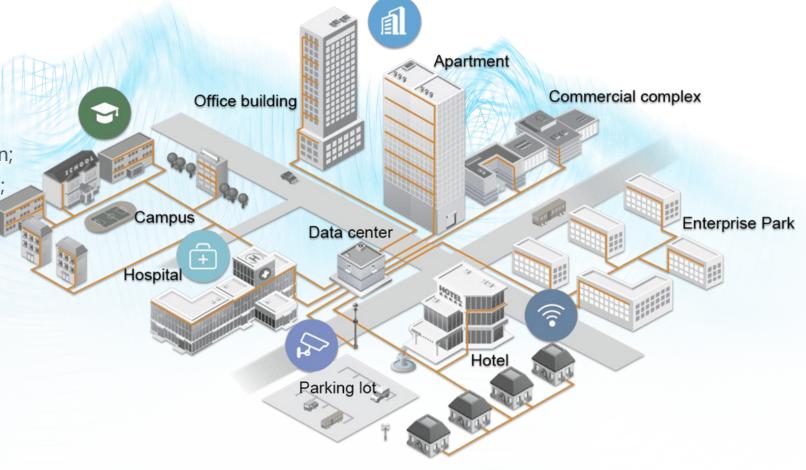

# **Business Distribution**

- BDCOM's products and solutions are widely used in power, transportation, government, education industries.
- With over 20 years of technology precipitation, product innovation and strong scene adaptability can quickly meet the needs of diverse markets.

## **Products and Solutions**

BDCOM has over **600 types** of industrial Ethernet switches widely applied in the fields of rail transit, bridge, tunnel, smart grid, wind photovoltaic power, factory automation and industrial monitoring.