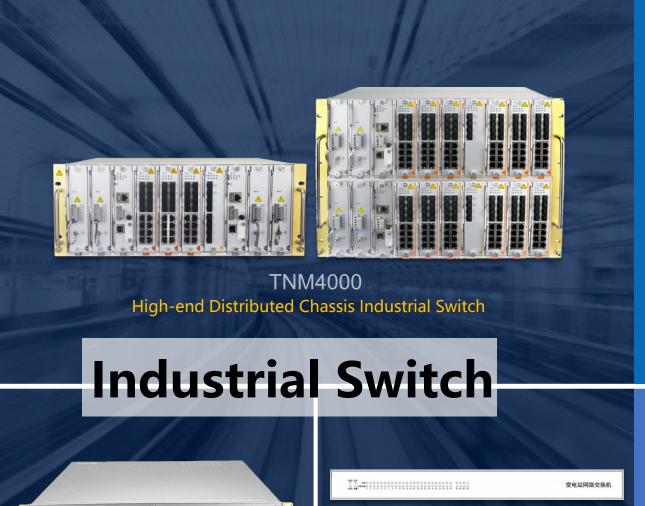

# Industrial

Industrial switches, industrial routers, Industrial PON products, industrial fiber transceivers...

## **Products and Solutions**

BDCOM has over **600 types** of industrial Ethernet switches widely applied in the fields of rail transit, bridge, tunnel, smart grid, wind photovoltaic power, factory automation and industrial monitoring.

Smart grid solution
Intelligent rail transit solution
Sharp Eyes Project Solution
Integrated pipe gallery solution

High-end Rack-mounted

**Industrial Switch** 

#### **TNM4000**

- Size: 4U/8U height, 19 inch rack mount
- Slots: 10/20 slots, up to 200 service ports
- Ports: Up to 8 10GE ports and 64 GE ports
- Power: N+M redundant fanless industrial power supply
- Operating temperature: -40°C~85°C
- IP40 protection, EMC 4A level, relay alarm, power failure alarm