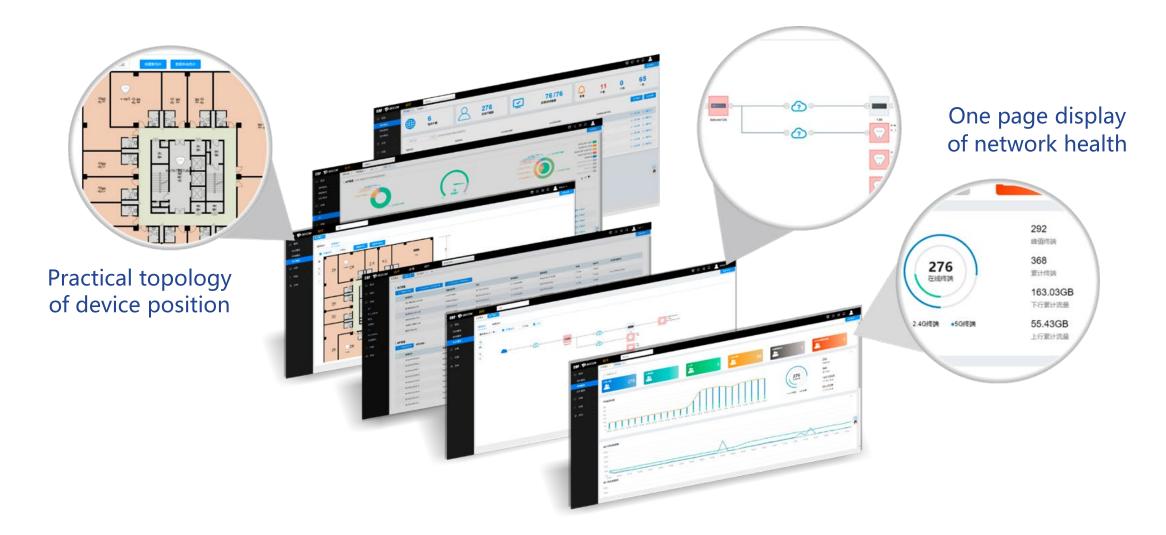

# Cloud-based Operating Platform

# Aim to O&M, but not only O&M

- Unified management of six product lines.
- Asset management, network operation and maintenance, operation alarms, all done in one browser.
- Intimate WeChat Mini Program, to manage anytime and anywhere.
- Display professional protocols through intuitive reports, easy to use.

# **Cloud-based Operating Platform**

With over 20-year technology precipitation and a strong marketing team, BDCOM can meets diverse customer needs.