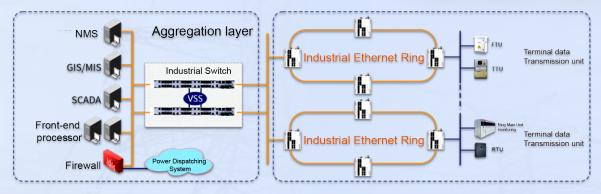

# **Smart-Grid Solution**

Generation

Transformation

**Distribution** 

Usage

- ✓ High reliability, self-healing in milliseconds
- ✓ Anti-interference, EMC4A
- ✓ **Real-time**, PTP1588 precise clock
- ✓ Multi-service access, optical Ethernet, RS232/485 serial port, POE power supply
- ✓ Reliability, dual PON ports, Type c hand in hand
- ✓ Anti-interference, EMC4A
- ✓ Wide coverage, easy to deploy
- ✓ Light operation and maintenance, strong security