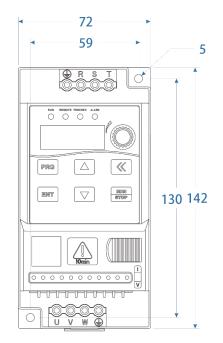

## **Specification**

| Control                     | Way to control          | V/F control                                                                                                    |  |  |
|-----------------------------|-------------------------|----------------------------------------------------------------------------------------------------------------|--|--|
| Characteristics             | Starting torque         | 0.5Hz/100%                                                                                                     |  |  |
|                             | Speed range             | 1:50                                                                                                           |  |  |
|                             | Stable speed accuracy   | ±1%                                                                                                            |  |  |
|                             | Carrier frequency       | 1kHz $\sim$ 6kHz                                                                                               |  |  |
|                             | Overload capacity       | G type machine: 150% rated current 60s, 180% rated current 1s                                                  |  |  |
|                             | Torque boost            | Manual torque increases 0.1% ~ 30.0%                                                                           |  |  |
| Input / Output              | Input voltage range     | 220V/380V; fluctuation range: ±15%                                                                             |  |  |
|                             | Input frequency range   | 50/60Hz; fluctuation range: ±5%                                                                                |  |  |
|                             | Output voltage range    | 0-input voltage, the error is less than 5%                                                                     |  |  |
|                             | Output frequency range  | V/F: 0-400Hz                                                                                                   |  |  |
| Input / Output<br>terminals | Digital input           | 4 terminals                                                                                                    |  |  |
|                             | Analog input            | 1 terminal                                                                                                     |  |  |
|                             | Relay output            | 1 terminal                                                                                                     |  |  |
|                             | Analog output           | 1 terminal                                                                                                     |  |  |
| Application<br>Environment  | Altitude                | Lower than 1000m, service is derate capability above 1000m, derate 1% capacity every 100m increased in height. |  |  |
|                             | Humidity                | ≤95%RH, avoid condensation                                                                                     |  |  |
|                             | Vibration               | Vibration acceleration is less than 0.6g                                                                       |  |  |
|                             | Storage temperature     | '-25°C∼+60°C                                                                                                   |  |  |
| Enclosure                   | Shell material          | ABS+PC                                                                                                         |  |  |
|                             | Overall size (mm)       | 142.00H*72.00W*116.00D                                                                                         |  |  |
|                             | Weight (Kg)             |                                                                                                                |  |  |
|                             | Package Dimensions (mm) | 175.00H*112.00W*155.00D                                                                                        |  |  |
|                             |                         |                                                                                                                |  |  |