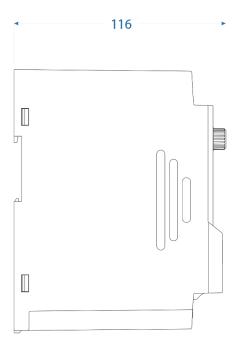

## **Specification**

| Control                     | Way to control          | V/F control                                                                                                    |  |  |
|-----------------------------|-------------------------|----------------------------------------------------------------------------------------------------------------|--|--|
| Characteristics             | Starting torque         | 0.5Hz/100%                                                                                                     |  |  |
|                             | Speed range             | 1:50                                                                                                           |  |  |
|                             | Stable speed accuracy   | ±1%                                                                                                            |  |  |
|                             | Carrier frequency       | 1kHz $\sim$ 6kHz                                                                                               |  |  |
|                             | Overload capacity       | G type machine: 150% rated current 60s, 180% rated current 1s                                                  |  |  |
|                             | Torque boost            | Manual torque increases 0.1% ~ 30.0%                                                                           |  |  |
| Input / Output              | Input voltage range     | 220V/380V; fluctuation range: ±15%                                                                             |  |  |
|                             | Input frequency range   | 50/60Hz; fluctuation range: ±5%                                                                                |  |  |
|                             | Output voltage range    | 0-input voltage, the error is less than 5%                                                                     |  |  |
|                             | Output frequency range  | V/F: 0-400Hz                                                                                                   |  |  |
| Input / Output<br>terminals | Digital input           | 4 terminals                                                                                                    |  |  |
|                             | Analog input            | 1 terminal                                                                                                     |  |  |
|                             | Relay output            | 1 terminal                                                                                                     |  |  |
|                             | Analog output           | 1 terminal                                                                                                     |  |  |
| Application<br>Environment  | Altitude                | Lower than 1000m, service is derate capability above 1000m, derate 1% capacity every 100m increased in height. |  |  |
|                             | Humidity                | ≤95%RH, avoid condensation                                                                                     |  |  |
|                             | Vibration               | Vibration acceleration is less than 0.6g                                                                       |  |  |
|                             | Storage temperature     | '-25°C∼+60°C                                                                                                   |  |  |
| Enclosure                   | Shell material          | ABS+PC                                                                                                         |  |  |
|                             | Overall size (mm)       | 142.00H*72.00W*116.00D                                                                                         |  |  |
|                             | Weight (Kg)             |                                                                                                                |  |  |
|                             | Package Dimensions (mm) | 175.00H*112.00W*155.00D                                                                                        |  |  |
|                             |                         |                                                                                                                |  |  |