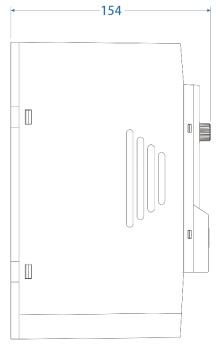

## Specification

| Control                    | Way to control          | V/F control                                                                                                       |  |  |
|----------------------------|-------------------------|-------------------------------------------------------------------------------------------------------------------|--|--|
| Characteristics            | Starting torque         | 0.5Hz/100%                                                                                                        |  |  |
|                            | Speed range             | 1:50                                                                                                              |  |  |
|                            | Stable speed accuracy   | ±1%                                                                                                               |  |  |
|                            | Carrier frequency       | 1kHz $\sim$ 6kHz                                                                                                  |  |  |
|                            | Overload capacity       | G type machine: 150% rated current 60s, 180% rated current 1s                                                     |  |  |
|                            | Torque boost            | Manual torque increases 0.1% ~ 30.0%                                                                              |  |  |
| Input / Output             | Input voltage range     | 220V/380V; fluctuation range: ±15%                                                                                |  |  |
|                            | Input frequency range   | 50/60Hz; fluctuation range: ±5%                                                                                   |  |  |
|                            | Output voltage range    | 0-input voltage, the error is less than 5%                                                                        |  |  |
|                            | Output frequency range  | V/F: 0-400Hz                                                                                                      |  |  |
| Input / Output             | Digital input           | 4 terminals                                                                                                       |  |  |
| terminals                  | Analog input            | 1 terminal                                                                                                        |  |  |
|                            | Relay output            | 1 terminal                                                                                                        |  |  |
|                            | Analog output           | 1 terminal                                                                                                        |  |  |
| Application<br>Environment | Altitude                | Lower than 1000m, service is derate capability above 1000m,<br>derate 1% capacity every 100m increased in height. |  |  |
|                            | Humidity                | ≤95%RH, avoid condensation                                                                                        |  |  |
|                            | Vibration               | Vibration acceleration is less than 0.6g                                                                          |  |  |
|                            | Storage temperature     | ʻ-25°C∼+60°C                                                                                                      |  |  |
| Enclosure                  | Shell material          | ABS+PC                                                                                                            |  |  |
|                            | Overall size (mm)       | 225.00H*115.00W*154.00D                                                                                           |  |  |
|                            | Weight (Kg)             | 2.5                                                                                                               |  |  |
|                            | Package Dimensions (mm) | 308.00H*198.00W*221.00D                                                                                           |  |  |