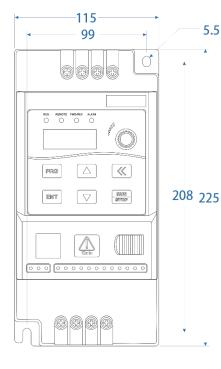

## Specification

| Control                    | Way to control          | V/F control                                                                                                       |  |  |
|----------------------------|-------------------------|-------------------------------------------------------------------------------------------------------------------|--|--|
| Characteristics            | Starting torque         | 0.5Hz/100%                                                                                                        |  |  |
|                            | Speed range             | 1:50                                                                                                              |  |  |
|                            | Stable speed accuracy   | ±1%                                                                                                               |  |  |
|                            | Carrier frequency       | 1kHz $\sim$ 6kHz                                                                                                  |  |  |
|                            | Overload capacity       | G type machine: 150% rated current 60s, 180% rated current 1s                                                     |  |  |
|                            | Torque boost            | Manual torque increases 0.1% ~ 30.0%                                                                              |  |  |
| Input / Output             | Input voltage range     | 220V/380V; fluctuation range: ±15%                                                                                |  |  |
|                            | Input frequency range   | 50/60Hz; fluctuation range: ±5%                                                                                   |  |  |
|                            | Output voltage range    | 0-input voltage, the error is less than 5%                                                                        |  |  |
|                            | Output frequency range  | V/F: 0-400Hz                                                                                                      |  |  |
| Input / Output             | Digital input           | 4 terminals                                                                                                       |  |  |
| terminals                  | Analog input            | 1 terminal                                                                                                        |  |  |
|                            | Relay output            | 1 terminal                                                                                                        |  |  |
|                            | Analog output           | 1 terminal                                                                                                        |  |  |
| Application<br>Environment | Altitude                | Lower than 1000m, service is derate capability above 1000m,<br>derate 1% capacity every 100m increased in height. |  |  |
|                            | Humidity                | ≤95%RH, avoid condensation                                                                                        |  |  |
|                            | Vibration               | Vibration acceleration is less than 0.6g                                                                          |  |  |
|                            | Storage temperature     | ʻ-25°C∼+60°C                                                                                                      |  |  |
| Enclosure                  | Shell material          | ABS+PC                                                                                                            |  |  |
|                            | Overall size (mm)       | 225.00H*115.00W*154.00D                                                                                           |  |  |
|                            | Weight (Kg)             | 2.5                                                                                                               |  |  |
|                            | Package Dimensions (mm) | 308.00H*198.00W*221.00D                                                                                           |  |  |